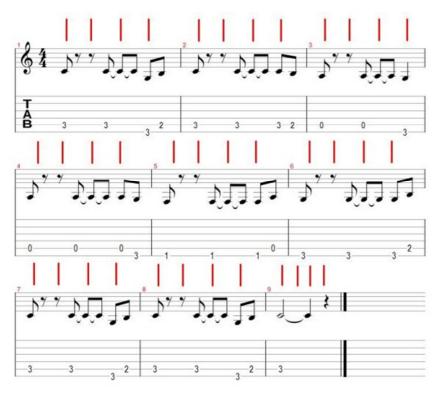

, stand by me

## **Refrain**

So darling, darling Stand by me, oh stand by me Oh, stand, stand by me, stand by me

#### Couplet 2

If the sky that we look upon Should tumble and fall And the mountains should crumble to the sea I won't cry, I won't cry No, I won't share a tear Just as long as you stand, stand by me



## **Refrain**

So darling, darling Stand by me, oh stand by me Oh, stand, stand by me, stand by me

#### Solo

#### Refrain

Won't you, won't you Stand by me, oh stand by me Oh, stand, stand by me, stand by me

## **Refrain**

Whenever you're in trouble won't you Stand by me, oh stand by me Oh, stand, stand by me, stand by me

#### Coda

Whenever you're in trouble won't you Stand, stand by me, stand by me Oh Darling, Darling won't you please Stand, stand by me, stand by me